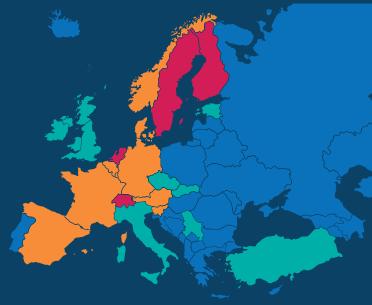

### Market supply: Population per golf course, 2017

- Market supply is calculated as the ratio of population to the number of golf course per country.
- A mature market tends to have 25,000 players per course.
- Mature 25,000
- Developed 25,000 100,000
- Growing 100,000 300,000
- Infant 300,000 people

### Market demand: Participation rate, 2017

- Each nation's golf participation rate provides an insight into market demand by comparing the size of the population and the proportion of that population which plays golf.
- Mature ≥ 2%
- Developed 1% 2%
- Growing 0.2% 1%
- Infant ≤ 0.2%

### Market supply and demand: Golfers per golf course, 2017

- The market supply and demand is calculated as the ratio of number of registered golfers to the number of golf courses per country.
- The only European countries which have more than 900 golfers per golf course are The Netherlands (1,550), Finland (1,097), Sweden (1,060) and Switzerland (927).
- More than 900 golfers per course
- Between 600 and 900 golfers per course
- Between 300 and 600 golfers per course
- Less than 300 golfers per course

Source: Local golf associations, European Golf Association and Economist Intelligence Unit with KPMG elaboration