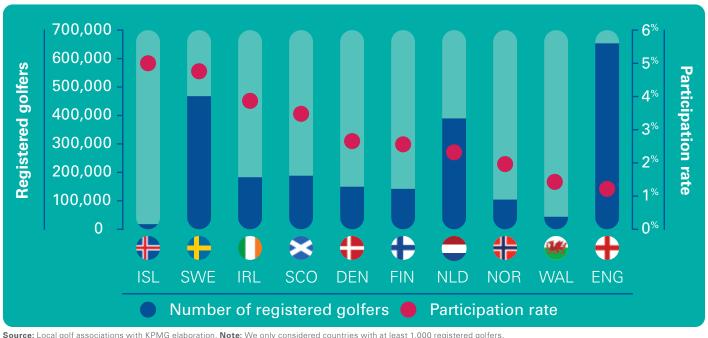

## Europe's Leading Golf Markets in 2017

- In 2017, there were almost 4.2 million golfers and 6,900 standard length golf courses across Europe.
- 84% of all registered golfers and 82% of all golf courses are located in the top ten golf markets.
- The leading golf market in Europe is England with 655,839 registered golfers and 1,872 courses, accounting for 16% and 27% of the European market respectively.
- Top 10 countries from last year's report remained unchanged in 2017 and they are still representing 84% of the European golf market.
- Iceland has the highest participation rate in Europe with 5.0% of total population playing golf.
- Top 10 golf markets have an average participation rate of 2.3% of total population.
- Spain has the lowest participation rate among the top 10 countries in Europe with 0.6% of total population playing golf.

#### Top European markets in terms of participation rate relative to the number of registered golfers, 2017

Source: Local golf associations with KPMG elaboration. Note: We only considered countries with at least 1,000 registered golfers.