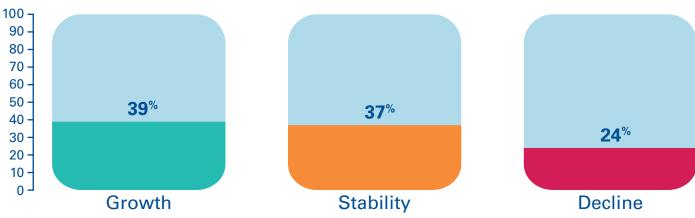

Our comprehensive research shows that the number of registered golfers and affiliated golf courses slightly decreased, by 1.0% (-43,489) and 1.0% (-71). 39% of the European countries experienced a growth in participation rates, 37% showed stability and in 24% of the countries surveyed demand declined. Based on our survey, the gender mix of registered golfers hasn't changed

39%

37%

24%

**Countries with growth** 

**Countries with stability** 

**Countries with decline** 

Source: Local golf associations with KPMG elaboration.