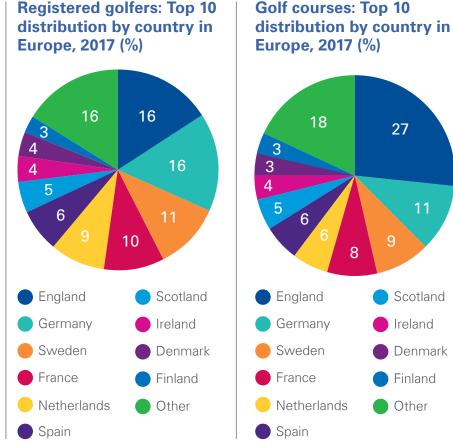

## Europe's Leading Golf Markets in 2017

- In 2017, there were almost 4.2 million golfers and 6,900 standard length golf courses across Europe.
- 84% of all registered golfers and 82% of all golf courses are located in the top ten golf markets.
- The leading golf market in Europe is England with 655,839 registered golfers and 1,872 courses, accounting for 16% and 27% of the European market respectively.
- Top 10 countries from last year's report remained unchanged in 2017 and they are still representing 84% of the European golf market.
- Iceland has the highest participation rate in Europe with 5.0% of total population playing golf.
- Top 10 golf markets have an average participation rate of 2.3% of total population.
- Spain has the lowest participation rate among the top 10 countries in Europe with 0.6% of total population playing golf.