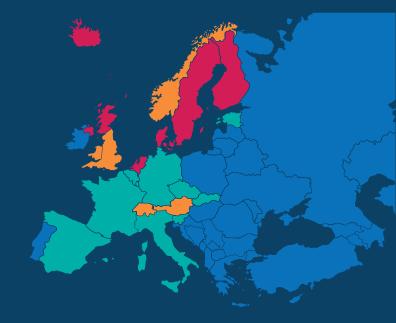

### Market supply: Population per golf course, 2017

- Market supply is calculated as the ratio of population to the number of golf course per country.
- A mature market tends to have 25,000 players per course.
- Mature 25,000
- Developed 25,000 100,000
- Growing 100,000 300,000
- Infant 300,000 people