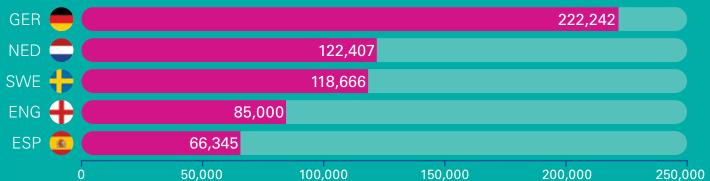

#### Top 5 markets in terms of total number of adult female golfers, 2017

Source: Local golf associations with KPMG elaboration