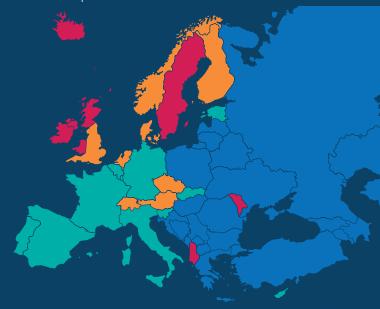

### Type of change in participation rates of registered golfers in Europe, 2017 (see methodology)

**Source:** Local golf associations with KPMG elaboration.

7

The following maps show the supply and the demand performance of Europe's Golf Markets: