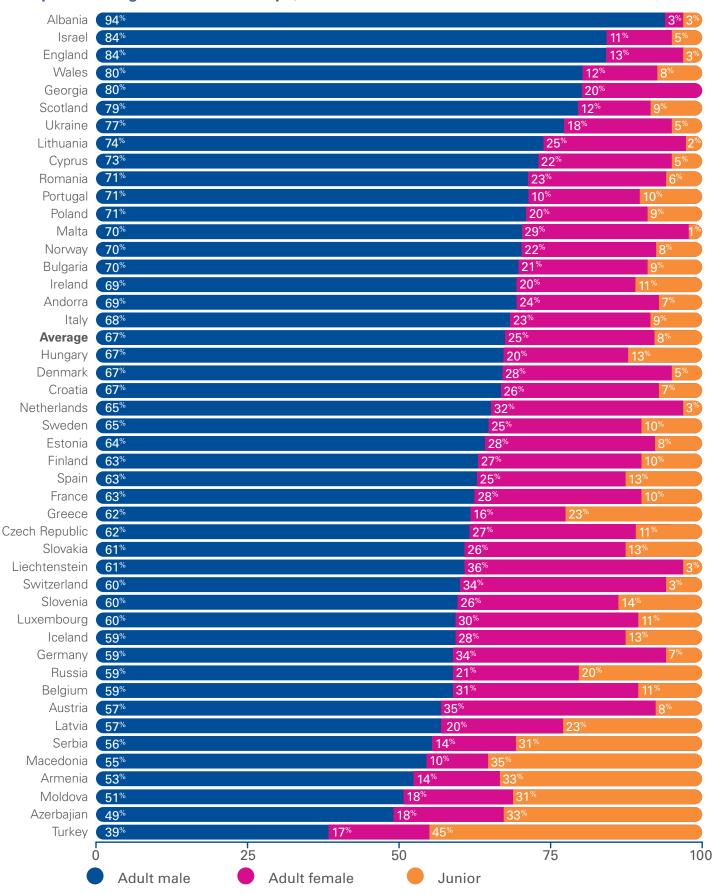

#### Composition of golfers across Europe, 2017

Source: European Golf Association and local golf associations with KPMG elaboration

since 2016, which means golf is still a male dominant (67%) sport in Europe, furthermore, the overall participation rate remained stable since 2015.

We are happy to announce that our report in 2018 also focuses on European professional players and provides some insights about the distribution and number of registered professionals across the old continent.