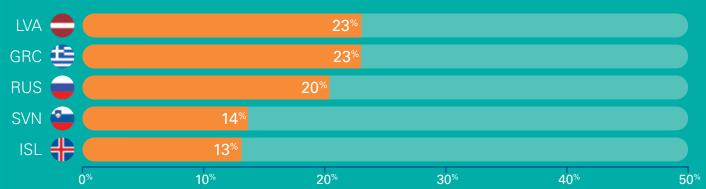

### Top 5 markets in terms of the proportion of junior golfers (compared to all golfers in the country), 2017

Source: Local golf associations with KPMG elaboration Note: We considered countries with at least 1,000 registered golfers