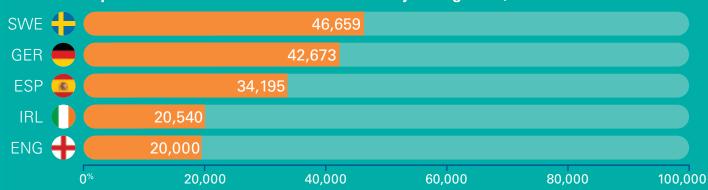

#### Top 5 markets in terms of total number of adult female golfers, 2017

Source: Local golf associations with KPMG elaboration