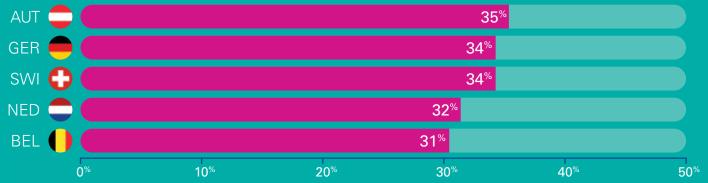

### Top 5 markets in terms of proportion of adult female golfers (compared to all golfers in the country), 2017

Source: Local golf associations with KPMG elaboration Note: We considered countries with at least 1,000 registered golfers