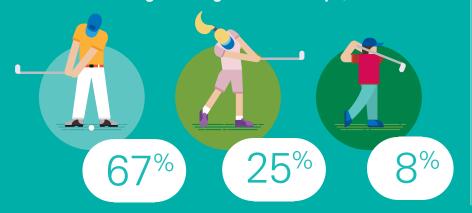

since 2016, which means golf is still a male dominant (67%) sport in Europe, furthermore, the overall participation rate remained stable since 2015.

We are happy to announce that our report in 2018 also focuses on European professional players and provides some insights about the distribution and number of registered professionals across the old continent.

#### Composition of golfers across Europe, 2017

Source: European Golf Association and local golf associations with KPMG elaboration