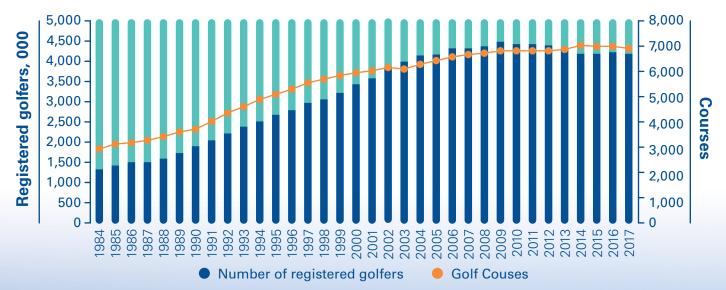

#### Development of golf in Europe, 1984 - 2017

**Sources:** European Golf Association and local golf associations with KPMG elaboration

Note: Please note that between 1984 – 2013, data was sourced from the European Golf Association. For the years 2014, 2015, 2018 and 2017, local golf associations reported directly to KPMG. Please see our methodology on page 3 to learn more about our approach to data sourcing.